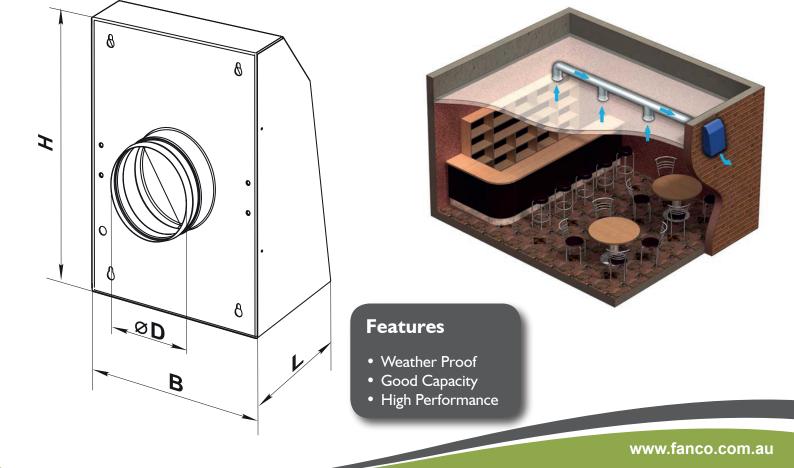

## VCN External Wall Fan

## **Product Description**

The VCN is designed as an exterior mounted exhaust fan. The centrifugal motor is protected within the weather proof metal body.

The VCN range features IPX4 protection and and operating temperature of up to 55 degrees C. It can perform well with long lengths of duct.

| Size  | 125 | 150   | 200   |
|-------|-----|-------|-------|
| D(mm) | 124 | 149   | 199   |
| B(mm) | 260 | 300   | 300   |
| H(mm) | 355 | 400   | 400   |
| L(mm) | 138 | 138.2 | 138.2 |

| Specifications:   |        |        |        |
|-------------------|--------|--------|--------|
| Model             | 125    | 150    | 200    |
| Capacity m3/hr    | 390    | 600    | 710    |
| Capacity L/S      | 108.33 | 166.67 | 197.22 |
| Power Used W      | 75     | 100    | 100    |
| Noise Level db(A) | 48     | 58     | 62     |