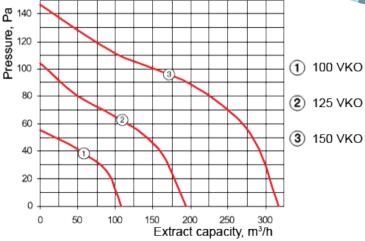

## **Technical Information**

| Size                      | Air Capacity m3/hr       |                          | Capacity L/S               |                         | Max Pressure (Pa)             | Power (W) |
|---------------------------|--------------------------|--------------------------|----------------------------|-------------------------|-------------------------------|-----------|
| 100                       | 135                      |                          | 37.50                      |                         | 48                            | 16        |
| 125                       | 243                      |                          | 67.50                      |                         | 68                            | 24        |
| 150                       | 358                      |                          | 99.44                      |                         | 105                           | 36        |
| Size<br>100<br>125<br>150 | L(mm)<br>91<br>93<br>108 | LI(mm)<br>31<br>31<br>46 | D(mm)<br>100<br>125<br>150 | DI<br>104<br>129<br>154 | W(kg)<br>0.41<br>0.41<br>0.80 |           |
|                           |                          |                          |                            |                         |                               |           |