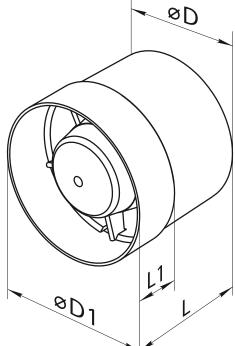

## **Technical Information**

| Size                      | Air Capacity m3/hr       |                          | Capacity L/S               |                         | Max Pressure (Pa)             | Power (W) |
|---------------------------|--------------------------|--------------------------|----------------------------|-------------------------|-------------------------------|-----------|
| 100                       | 135                      |                          | 37.50                      |                         | 48                            | 16        |
| 125                       | 243                      |                          | 67.50                      |                         | 68                            | 24        |
| 150                       | 358                      |                          | 99.44                      |                         | 105                           | 36        |
| Size<br>100<br>125<br>150 | L(mm)<br>91<br>93<br>108 | LI(mm)<br>31<br>31<br>46 | D(mm)<br>100<br>125<br>150 | DI<br>104<br>129<br>154 | W(kg)<br>0.41<br>0.41<br>0.80 |           |
|                           |                          |                          |                            |                         |                               |           |