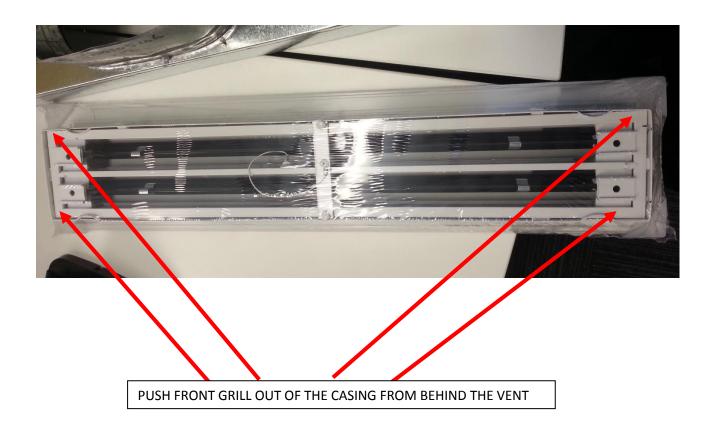

## **INSTRUCTIONS FOR LINEAR SLOT INSTALLATION**

1. PUSH THE FRONT GRILL OUT OF THE CASING BY PRESSING THE GRILL FROM BEHIND THE VENT.

2. INSERT THE ADAPTOR BOX AND FASCIA INTO THE INSTALLATION LOCATION (WITHOUT THE FRONT GRILL). START WITH THE VENT AND PLACE THE ADAPTOR BOX BEHIND IT.