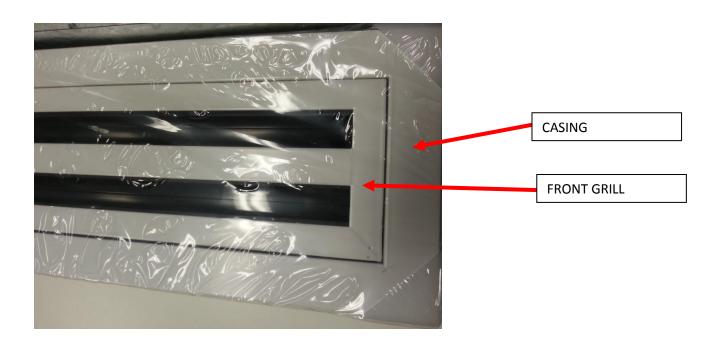

## **INSTRUCTIONS FOR LINEAR SLOT INSTALLATION**

1. PUSH THE FRONT GRILL OUT OF THE CASING BY PRESSING THE GRILL FROM BEHIND THE VENT.

2. INSERT THE ADAPTOR BOX AND FASCIA INTO THE INSTALLATION LOCATION (WITHOUT THE FRONT GRILL). START WITH THE VENT AND PLACE THE ADAPTOR BOX BEHIND IT.