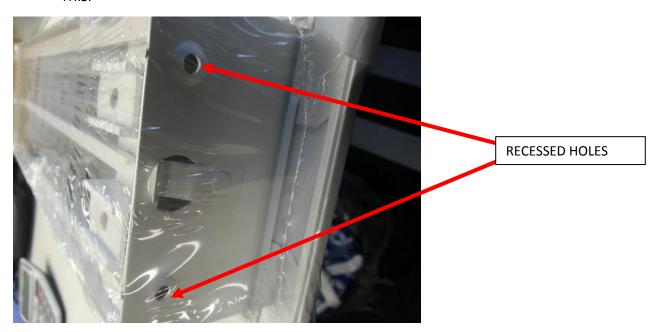

3. MARK HOLES TO BE MADE INTO THE ADAPTOR BOX TO ENSURE A SECURE FIT FOR THE VENT USING THE RECESSED HOLES IN THE VENT AS A GUIDE. TWO PEOPLE MAY BE REQUIRED FOR THIS.

4. SECURE THE VENT INTO THE ADAPTOR BOX WITH SCREWS. TIMBER CAN BE ATTACHED TO THE EXTERIOR OF THE VENT IF REQUIRED FOR TIGHTENING.