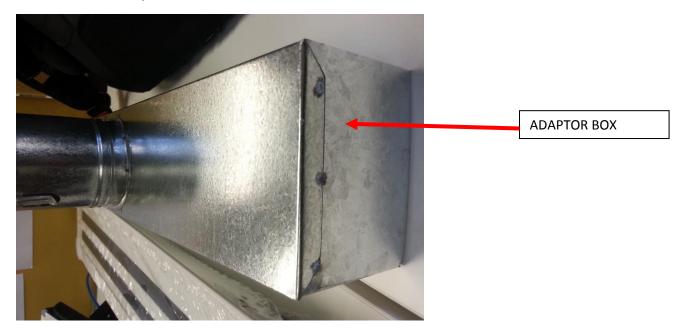

## **INSTRUCTIONS FOR LINEAR SLOT INSTALLATION**

1. PUSH THE FRONT GRILL OUT OF THE CASING BY PRESSING THE GRILL FROM BEHIND THE VENT.

2. INSERT THE ADAPTOR BOX AND FASCIA INTO THE INSTALLATION LOCATION (WITHOUT THE FRONT GRILL). START WITH THE VENT AND PLACE THE ADAPTOR BOX BEHIND IT.

3. MARK HOLES TO BE MADE INTO THE ADAPTOR BOX TO ENSURE A SECURE FIT FOR THE VENT USING THE RECESSED HOLES IN THE VENT AS A GUIDE. TWO PEOPLE MAY BE REQUIRED FOR THIS.

4. SECURE THE VENT INTO THE ADAPTOR BOX WITH SCREWS. TIMBER CAN BE ATTACHED TO THE EXTERIOR OF THE VENT IF REQUIRED FOR TIGHTENING.