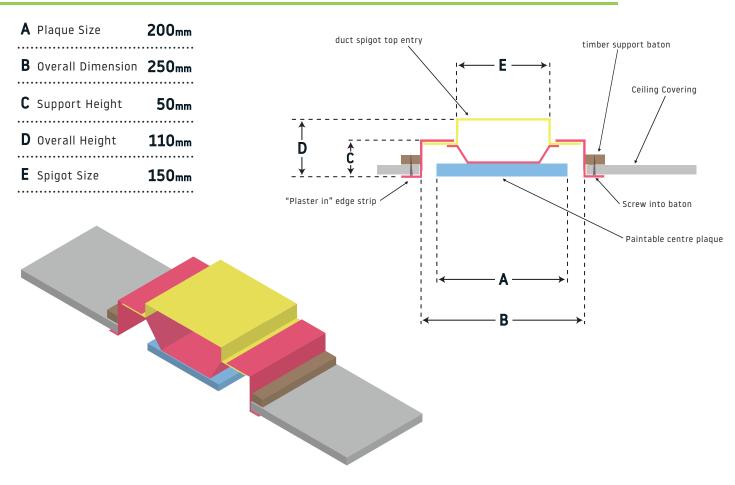

extractor grille achieving a completely flush and minimalist look

## PERFORMANCE & QUALITY

- A MINIMALIST GRILLE SHOWING NEGATIVE DETAIL
- FRAMEWORK AND FIXINGS ARE INTEGRAL AND HIDDEN
- WHITE FINISH WITH 150MM ADAPTOR
- IDEAL FOR BATHROOMS, SHOWERS LAUNDRIES OR KITCHENS

## AVAILABLE IN A STUNNING WHITE FINISH:



COLOUR AND SKU

WHITE EVFCFG250





- The exposed surface of the plaque is level with the ceiling and can be painted if required at the same time as the ceiling.
- Can be ceiling or side wall mounted (Patent Pending)
- Once the unit is plastered, the flexible duct is pulled down through the hidden frame and attached to the central plaque and spigot using simple and completely invisible screwed fixing.
- Note: This is a grille set only. Ducting and fan system is not included



## DIMENSIONS