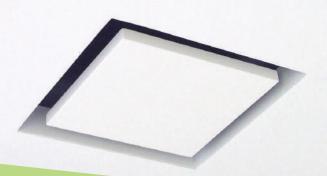

## FANCO 250mm Frameless Grille

stylish and modern extractor grille achieving a completely flush and minimalist look

## PERFORMANCE & QUALITY

- A MINIMALIST GRILLE SHOWING NEGATIVE DETAIL
- FRAMEWORK AND FIXINGS ARE INTEGRAL AND HIDDEN
- WHITE FINISH WITH 150MM ADAPTOR
- IDEAL FOR BATHROOMS, SHOWERS LAUNDRIES OR KITCHENS

## AVAILABLE IN A STUNNING WHITE FINISH:

COLOUR AND SKU

WHITE EVFCFG250

- The exposed surface of the plaque is level with the ceiling and can be painted if required at the same time as the ceiling.
- Can be ceiling or side wall mounted (Patent Pending)
- Once the unit is plastered, the flexible duct is pulled down through the hidden frame and attached to the central plaque and spigot using simple and completely invisible screwed fixing.
- Note: This is a grille set only. Ducting and fan system is not included