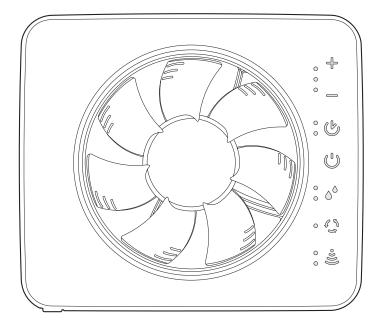

### Functions & Settings

| Icon           | Function                                                                              |
|----------------|---------------------------------------------------------------------------------------|
| : +            | Speed                                                                                 |
| : <b>&amp;</b> | Timer                                                                                 |
| Ů              | Multicolour function button is lit depending on the active function (see table below) |
| . 6            | Self-adjusting humidity control                                                       |
| . ()           | Continuous operation                                                                  |
| :              | Light, odour & app connectivity sensor                                                |

#### Touch Panel

The front of the fan includes an intuitive, easy to use LED touch panel. Users can see which fan function is active by viewing the multicoloured LED indicator, as well as customising the fan's functions and boost speeds using the touch menu. For full description on the touch panel, please refer to the tables on the right.